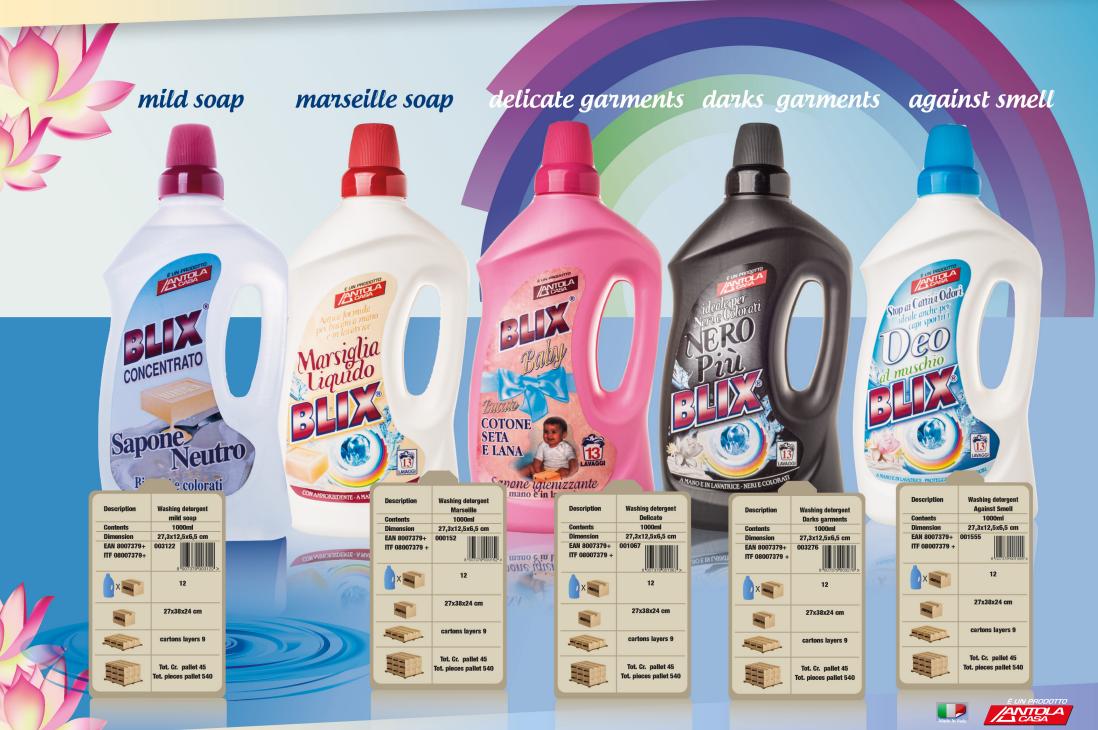

|
|                                | 28,5x23,5x26,5cm                                                   |
|                                | cartons layers 10                                                  |
|                                | Tot. Cr. pallet 50<br>Tot. pieces pallet 600                       |
|                                |                                                                    |





Dishes Detergent, hypoallergenic 800ml





## **Manual Lemon Herbal Soap Dishes**





## Pet & Clean







# **ACQUA SAN GIOVANNI**



ANTOLA

#### **Degreaser and Disinfectant Sprayers 750 ml**



#### **BLIX PRO Cleaners 750ml**



#### **Convenience Brand 750ml**





## **BLIX Washing Detergents 1000ml**



#### **Degreaser and Disinfectant Sprayers** 750 ml



## **BLIX Washing Detergents 1000ml**



## **BLIX San Giovanni Washing Detergents 1000ml**



#### Washing detergents CONVENIENCE BRAND, concentrate 1000ml





### Washing detergents BLIX Brand, 25 washes, 1650 ml





## BLIX Laundry Marseille detergent 2000 ml 25 washes





## BLIX San Giovanni Washing Detergents 2000 ml 25 lav



#### Washing detergents CONVENIENCE BRAND, concentrate 2000ml





## **BLIX Washing Detergent 3000ml**



## **BLIX Washing Detergent 3000 ml**



#### Washing detergents CONVENIENCE BRAND, concentrate 3000ml



## Washing detergents RISPLENDO Brand, 39 washes 3000ml



#### **BLIX conditioner 1650ml**

Argan

BLIX CONDITIONER

Argan

1650 ml 30,5x17,5x13,5

4

37,5x27x31cm

cartons layers 15

Tot Cr.