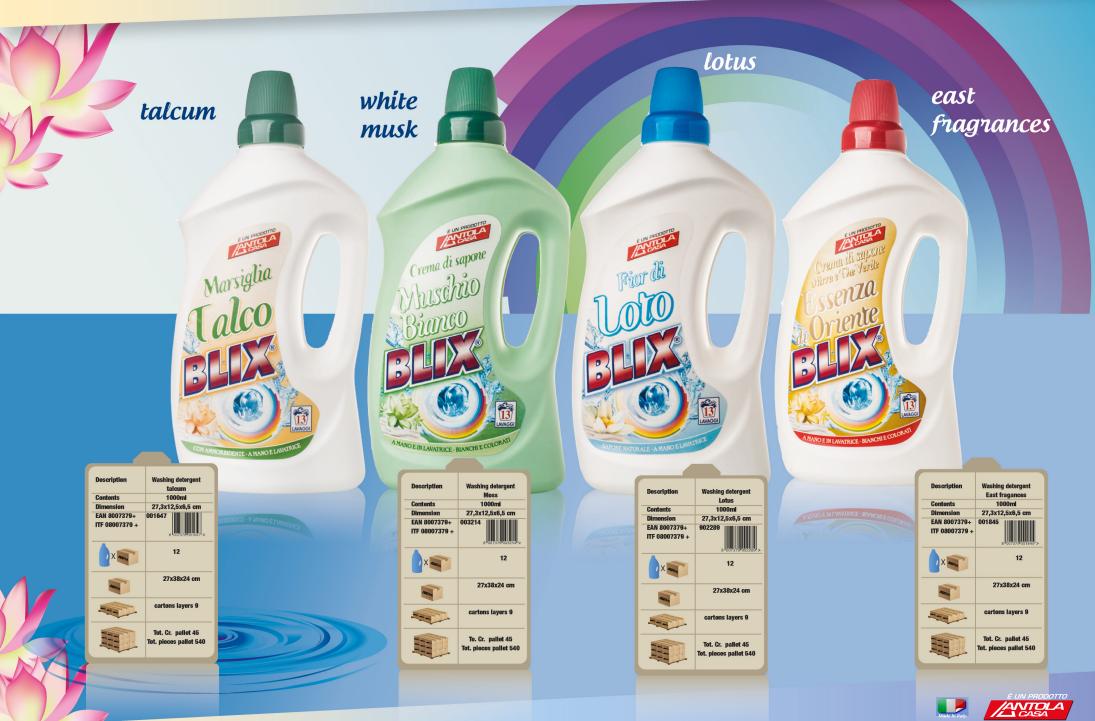

| 28,5x23,5x26,5cm                                                   |
|                                | cartons layers 10                                                  |
|                                | Tot. Cr. pallet 50<br>Tot. pieces pallet 600                       |
|                                |                                                                    |





Dishes Detergent, hypoallergenic 800ml





## **Manual Lemon Herbal Soap Dishes**





## Pet & Clean







# **ACQUA SAN GIOVANNI**



ANTOLA

#### **Degreaser and Disinfectant Sprayers 750 ml**



#### **BLIX PRO Cleaners 750ml**



#### **Convenience Brand 750ml**





## **BLIX Washing Detergents 1000ml**



#### **Degreaser and Disinfectant Sprayers** 750 ml



## **BLIX Washing Detergents 1000ml**



## **BLIX San Giovanni Washing Detergents 1000ml**



#### Washing detergents CONVENIENCE BRAND, concentrate 1000ml





### Washing detergents BLIX Brand, 25 washes, 1650 ml





## BLIX Laundry Marseille detergent 2000 ml 25 washes





## BLIX San Giovanni Washing Detergents 2000 ml 25 lav



#### Washing detergents CONVENIENCE BRAND, concentrate 2000ml





## **BLIX Washing Detergent 3000ml**



## **BLIX Washing Detergent 3000 ml**



#### Washing detergents CONVENIENCE BRAND, concentrate 3000ml



## Washing detergents RISPLENDO Brand, 39 washes 3000ml



#### **BLIX conditioner 1650ml**

Argan

BLIX CONDITIONER

Argan

1650 ml 30,5x17,5x13,5

4

37,5x27x31cm

cartons layers 15

Tot Cr. pallet 60

ces pallet 240

Description

Contents

Dimensio

ITF 08007379+

/ X 🛶

Angen

FAN 80