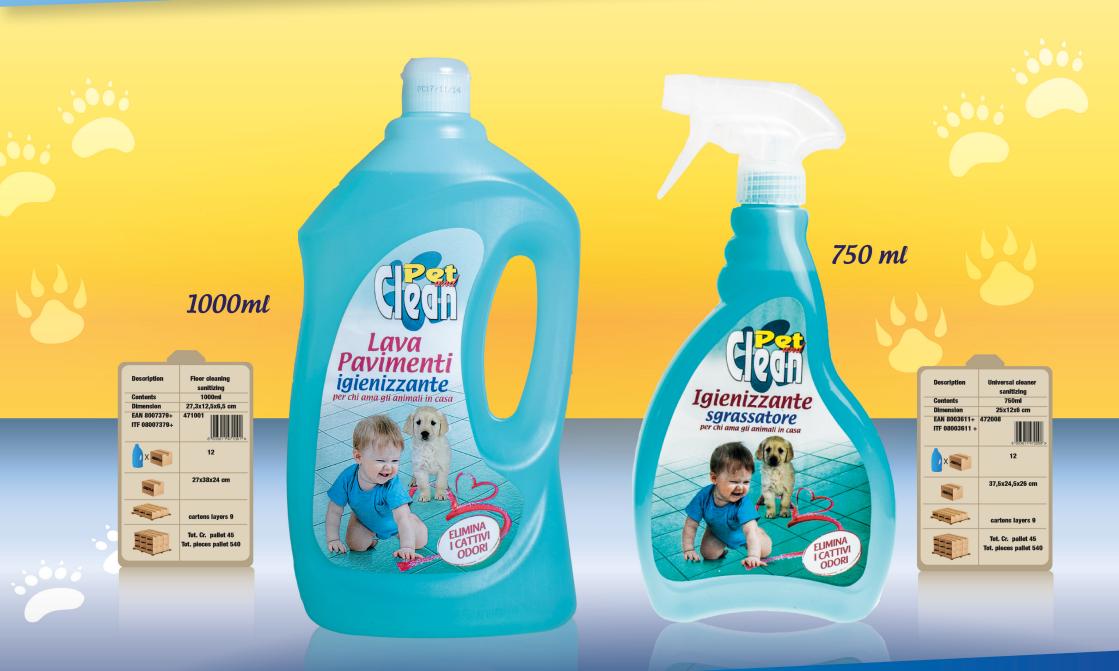

In 2007 Antola House acquired the brand Pet & Clean and BLIX was identified as the flagship of the Company.

The special formula of Pet & Clean, designed to make better the life with animals at home, makes it a product as one of more required by end-consumers, increasingly aware of sanitation needs and increasingly linked cohabitation to our four-legged friends.

## Pet & Clean