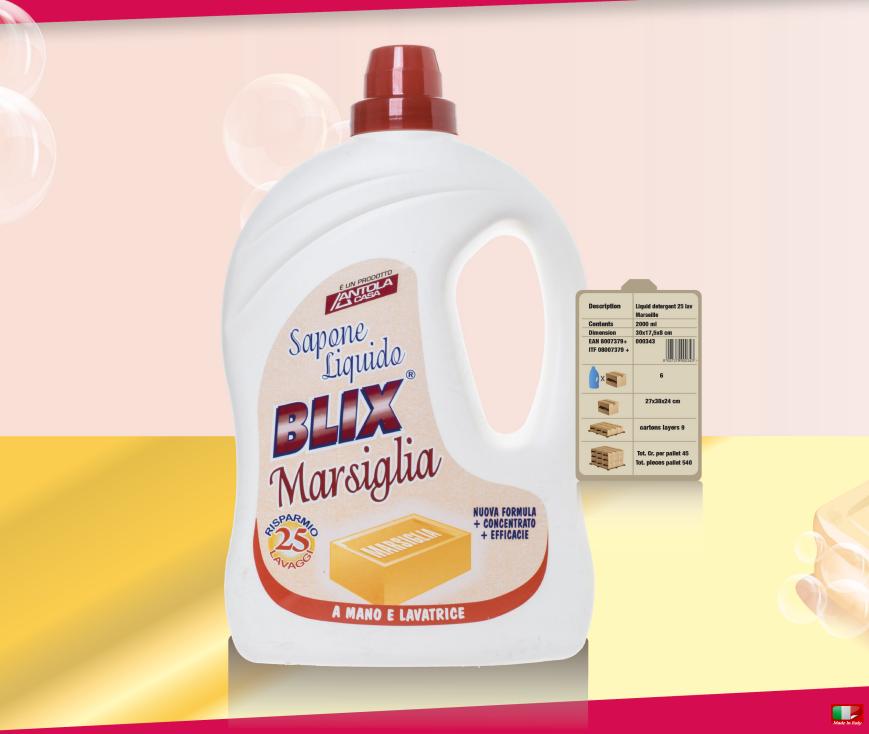

. pieces pallet 600                       |
|                                |                                                                    |





Dishes Detergent, hypoallergenic 800ml





## **Manual Lemon Herbal Soap Dishes**





## Pet & Clean







# **ACQUA SAN GIOVANNI**



ANTOLA

#### **Degreaser and Disinfectant Sprayers 750 ml**



#### **BLIX PRO Cleaners 750ml**



#### **Convenience Brand 750ml**





## **BLIX Washing Detergents 1000ml**



#### **Degreaser and Disinfectant Sprayers** 750 ml



## **BLIX Washing Detergents 1000ml**



## **BLIX San Giovanni Washing Detergents 1000ml**



#### Washing detergents CONVENIENCE BRAND, concentrate 1000ml





### Washing detergents BLIX Brand, 25 washes, 1650 ml





## BLIX Laundry Marseille detergent 2000 ml 25 washes





## BLIX San Giovanni Washing Detergents 2000 ml 25 lav



#### Washing detergents CONVENIENCE BRAND, concentrate 2000ml





## **BLIX Washing Detergent 3000ml**



## **BLIX Washing Detergent 3000 ml**



#### Washing detergents CONVENIENCE BRAND, concentrate 3000ml



## Washing detergents RISPLENDO Brand, 39 washes 3000ml



#### **BLIX conditioner 1650ml**

Argan

BLIX CONDITIONER

Argan

1650 ml 30,5x17,5x13,5

4

37,5x27x31cm

cartons layers 15

Tot Cr. pallet 60

ces pallet 240

Description

Contents

Dimensio

ITF 08007379+

/ X 🛶

Angen

FAN 8007379+ 007427



## **BLIX conditioner 2000ml**



## **BLIX Bleach & Disinfectants**



#### **Blix Stain Removers Sprayers 750 ml**



#### **BLIX Floor Detergents 2000 ml**







## Manual Soap Dishes Blix 1000ml

| Description