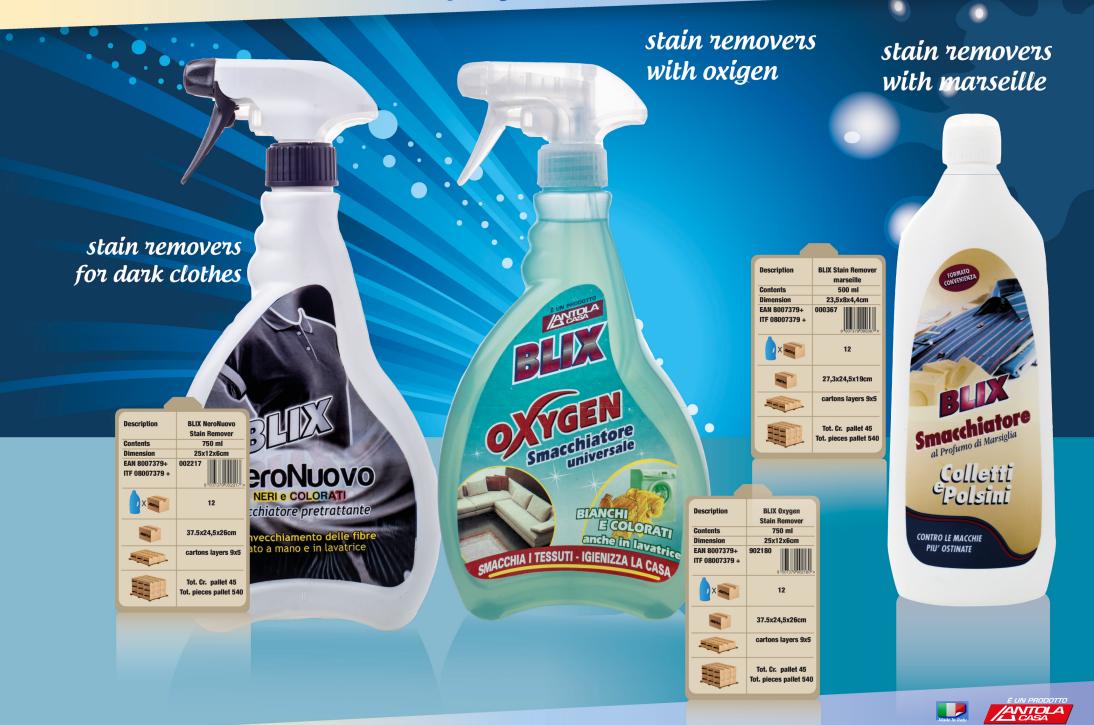

detergents BLIX Brand, 25 washes, 1650 ml





## BLIX Laundry Marseille detergent 2000 ml 25 washes





## BLIX San Giovanni Washing Detergents 2000 ml 25 lav



#### Washing detergents CONVENIENCE BRAND, concentrate 2000ml





## **BLIX Washing Detergent 3000ml**



## **BLIX Washing Detergent 3000 ml**



#### Washing detergents CONVENIENCE BRAND, concentrate 3000ml



## Washing detergents RISPLENDO Brand, 39 washes 3000ml



#### **BLIX conditioner 1650ml**

Argan

BLIX CONDITIONER

Argan

1650 ml 30,5x17,5x13,5

4

37,5x27x31cm

cartons layers 15

Tot Cr. pallet 60

ces pallet 240

Description

Contents

Dimensio

ITF 08007379+

/ X 🛶

Angen

FAN 8007379+ 007427



## **BLIX conditioner 2000ml**



## **BLIX Bleach & Disinfectants**



#### **Blix Stain Removers Sprayers 750 ml**



#### **BLIX Floor Detergents 2000 ml**







## Manual Soap Dishes Blix 1000ml

| Description                    | Manual soap dishes<br>vinegar                                    |
|--------------------------------|------------------------------------------------------------------|
| Contents                       | 1000ml                                                           |
| Dimension                      | 10 x 6 x 27 cm                                                   |
| EAN 8007379+<br>ITF 08007379 + | 007175<br>8 007379 007175                                        |
| X                              | 12                                                               |
|                                | 29 x 36 x 22,5 cm                                                |
|