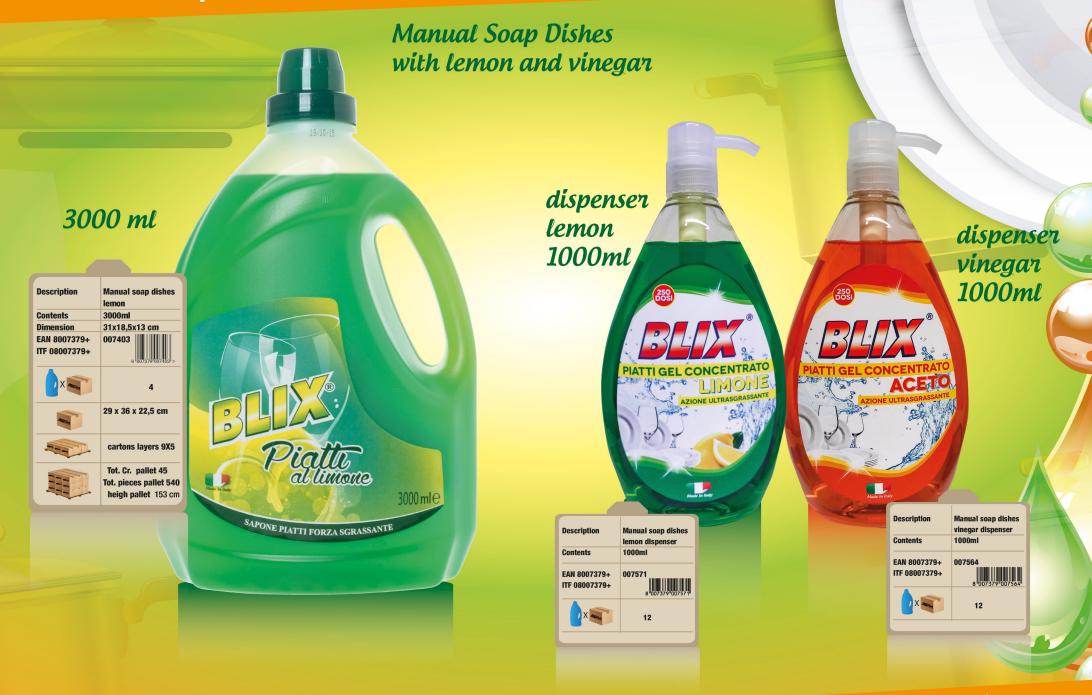

## Manual Soap Dishes Blix 1000ml

| Description                    | Manual soap dishes<br>vinegar                                    |
|--------------------------------|------------------------------------------------------------------|
| Contents                       | 1000ml                                                           |
| Dimension                      | 10 x 6 x 27 cm                                                   |
| EAN 8007379+<br>ITF 08007379 + | 007175<br>8 007379 007175                                        |
| X                              | 12                                                               |
|                                | 29 x 36 x 22,5 cm                                                |
|                                | cartons layers 9X5<br>To. Cr. pallet 45<br>Tot. pieces pallet 54 |
|                                | <b>height pallet</b><br>153 cm                                   |

Manual Soap Dishes with lemon and vinegar fragrances

#### Manual Soap Dishes Blix