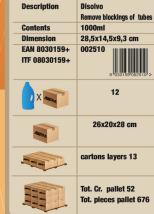

## Disolvo 1000ml

<sup>gere</sup> attentamente le istruzioni sul <sup>retro</sup>

Remove blockings of tubes, sodium hydroxide

Antola Casa detersivi: Warehouse, production and offices

How to arrive: 500 meters from A12 motorway exit Massa, towards Via Dorsale