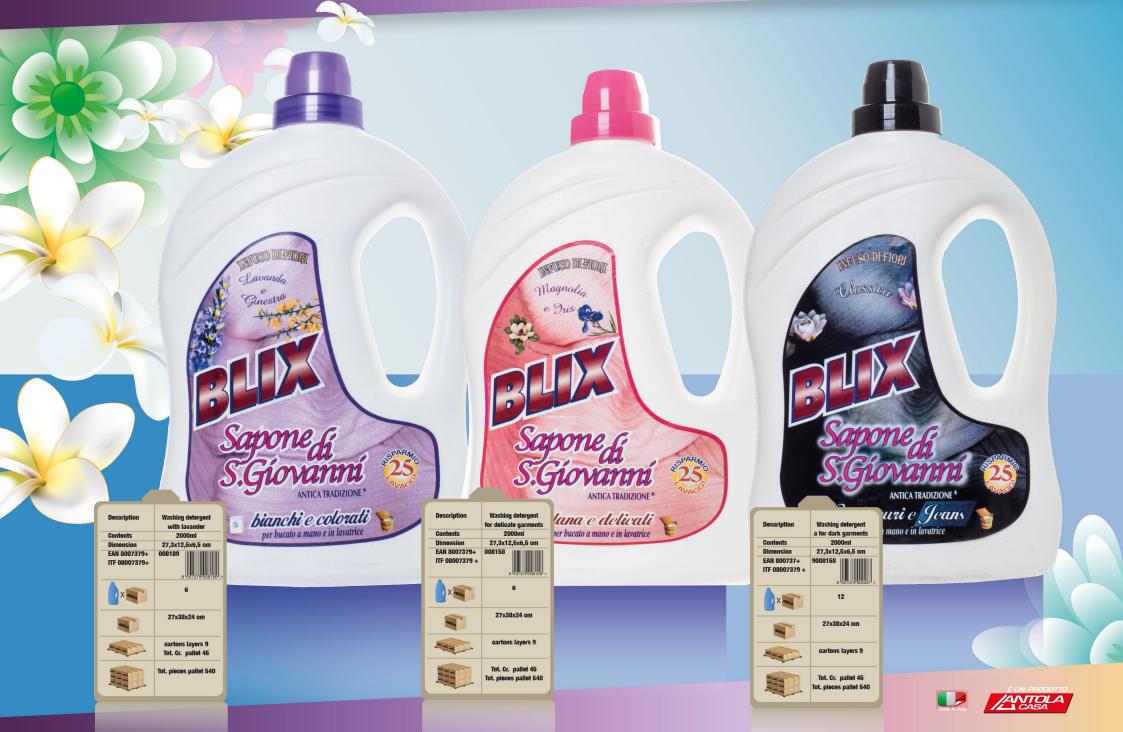

|                                                                    |





Dishes Detergent, hypoallergenic 800ml





## **Manual Lemon Herbal Soap Dishes**





## Pet & Clean







# **ACQUA SAN GIOVANNI**



ANTOLA

#### **Degreaser and Disinfectant Sprayers 750 ml**



#### **BLIX PRO Cleaners 750ml**



#### **Convenience Brand 750ml**





## **BLIX Washing Detergents 1000ml**



#### **Degreaser and Disinfectant Sprayers** 750 ml



## **BLIX Washing Detergents 1000ml**



## **BLIX San Giovanni Washing Detergents 1000ml**



#### Washing detergents CONVENIENCE BRAND, concentrate 1000ml





### Washing detergents BLIX Brand, 25 washes, 1650 ml





## BLIX Laundry Marseille detergent 2000 ml 25 washes





## BLIX San Giovanni Washing Detergents 2000 ml 25 lav



#### Washing detergents CONVENIENCE BRAND, concentrate 2000ml





## **BLIX Washing Detergent 3000ml**



## **BLIX Washing Detergent 3000 ml**



#### Washing detergents CONVENIENCE BRAND, concentrate 3000ml



## Washing detergents RISPLENDO Brand, 39 washes 3000ml



#### **BLIX conditioner 1650ml**

Argan

BLIX CONDITIONER

Argan

1650 ml 30,5x17,5x13,5

4

37,5x27x31cm

cartons layers 15

Tot Cr. pallet 60

ces pallet 240

Description

Contents

Dimensio

ITF 08007379+

/ X 🛶

Angen

FAN 8007379+ 007427



## **BLIX conditioner 2000ml**



## **BLIX Bleach & Disinfectants**



#### **Blix Stain Removers Sprayers 750 ml**



#### **BLIX Floor Detergents 2000 ml**







## Manual Soap Dishes Blix 1000ml

| Description                    | Manual soap dishes<br>vinegar