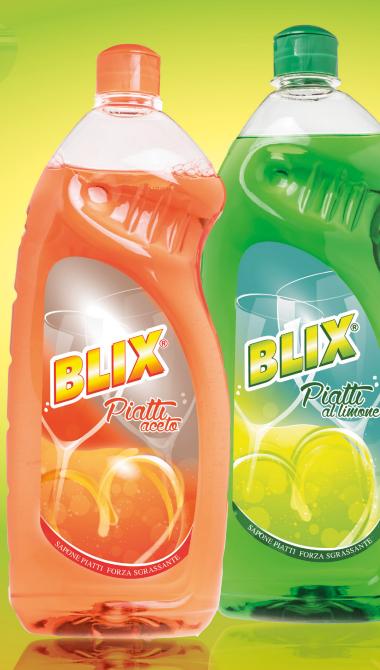

## Manual Soap Dishes Blix 1000ml

| Description                    | Manual soap dishes<br>vinegar                                    |
|--------------------------------|------------------------------------------------------------------|
| Contents                       | 1000ml                                                           |
| Dimension                      | 10 x 6 x 27 cm                                                   |
| EAN 8007379+<br>ITF 08007379 + | 007175<br>8 007379 007175                                        |
| X                              | 12                                                               |
|                                | 29 x 36 x 22,5 cm                                                |
|                                | cartons layers 9X5<br>To. Cr. pallet 45<br>Tot. pieces pallet 54 |
|                                | <b>height pallet</b><br>153 cm                                   |

Manual Soap Dishes with lemon and vinegar fragrances

#### Manual Soap Dishes Blix