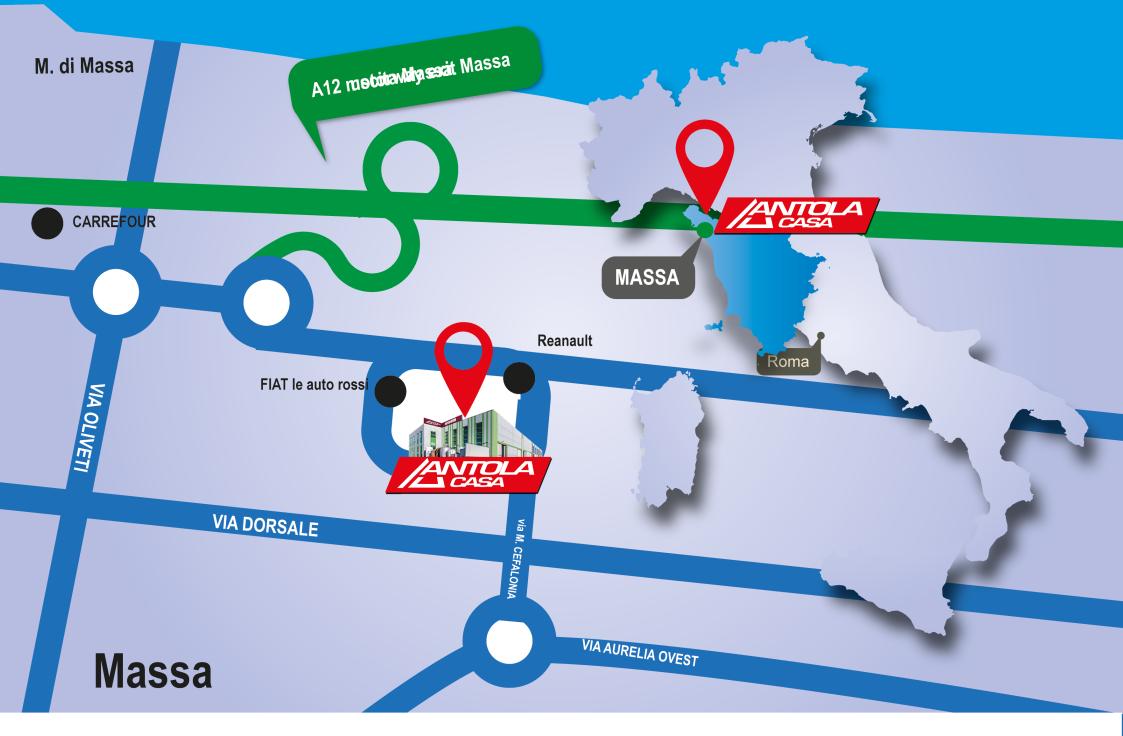

## Disolvo 1000ml

<sup>gere</sup> attentamente le istruzioni sul <sup>retro</sup>

Remove blockings of tubes, sodium hydroxide

Antola Casa detersivi: Warehouse, production and offices

How to arrive: 500 meters from A12 motorway exit Massa, towards Via Dorsale

info@antolacasa.it www.antolacasadetersivi.it Tel. 0585 830756 Fax. 0585 837098 Antola Casa Detersivi Srl Via Dorsale, 54100 Massa