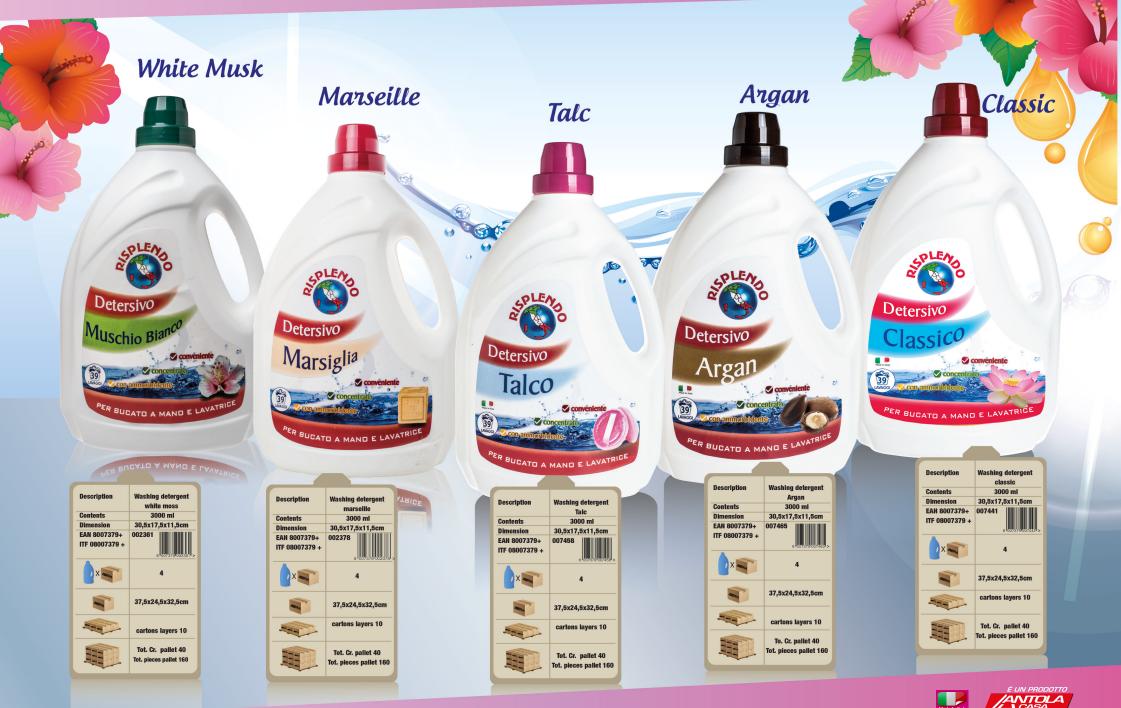

Sprayers 750 ml**



#### **BLIX PRO Cleaners 750ml**



#### **Convenience Brand 750ml**





## **BLIX Washing Detergents 1000ml**



#### **Degreaser and Disinfectant Sprayers** 750 ml



## **BLIX Washing Detergents 1000ml**



## **BLIX San Giovanni Washing Detergents 1000ml**



#### Washing detergents CONVENIENCE BRAND, concentrate 1000ml





### Washing detergents BLIX Brand, 25 washes, 1650 ml





## BLIX Laundry Marseille detergent 2000 ml 25 washes





## BLIX San Giovanni Washing Detergents 2000 ml 25 lav



#### Washing detergents CONVENIENCE BRAND, concentrate 2000ml





## **BLIX Washing Detergent 3000ml**



## **BLIX Washing Detergent 3000 ml**



#### Washing detergents CONVENIENCE BRAND, concentrate 3000ml



## Washing detergents RISPLENDO Brand, 39 washes 3000ml



#### **BLIX conditioner 1650ml**

Argan

BLIX CONDITIONER

Argan

1650 ml 30,5x17,5x13,5

4

37,5x27x31cm

cartons layers 15

Tot Cr. pallet 60

ces pallet 240

Description

Contents

Dimensio

ITF 08007379+

/ X 🛶

Angen

FAN 8007379+ 007427



## **BLIX conditioner 2000ml**



## **BLIX Bleach & Disinfectants**



#### **Blix Stain Removers Sprayers 750 ml**



#### **BLIX Floor Detergents 2000 ml**







## Manual Soap Dishes Blix 1000ml

| Description                    | Manual soap dishes<br>vinegar                                    |
|--------------------------------|------------------------------------------------------------------|
| Contents                       | 1000ml                                                           |
| Dimension                      | 10 x 6 x 2