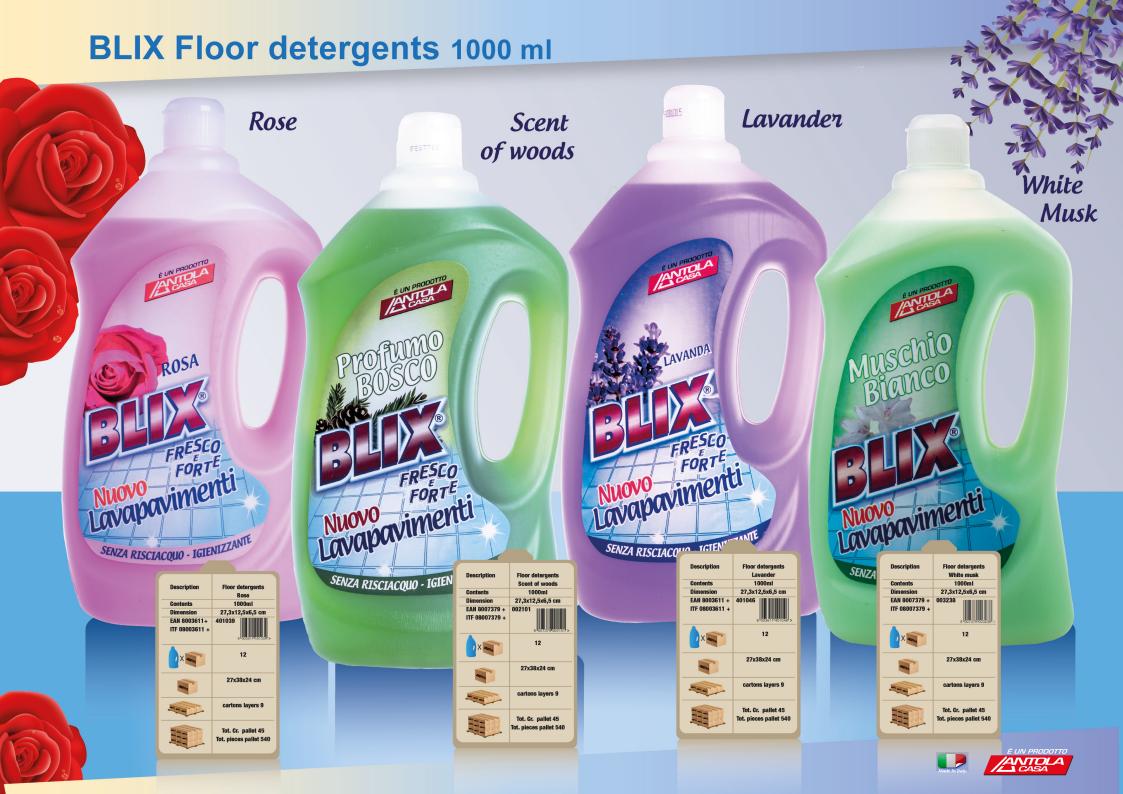

## BLIX Laundry Marseille detergent 2000 ml 25 washes





## BLIX San Giovanni Washing Detergents 2000 ml 25 lav



#### Washing detergents CONVENIENCE BRAND, concentrate 2000ml





## **BLIX Washing Detergent 3000ml**



## **BLIX Washing Detergent 3000 ml**



#### Washing detergents CONVENIENCE BRAND, concentrate 3000ml



## Washing detergents RISPLENDO Brand, 39 washes 3000ml



#### **BLIX conditioner 1650ml**

Argan

BLIX CONDITIONER

Argan

1650 ml 30,5x17,5x13,5

4

37,5x27x31cm

cartons layers 15

Tot Cr. pallet 60

ces pallet 240

Description

Contents

Dimensio

ITF 08007379+

/ X 🛶

Angen

FAN 8007379+ 007427



## **BLIX conditioner 2000ml**



## **BLIX Bleach & Disinfectants**



#### **Blix Stain Removers Sprayers 750 ml**



#### **BLIX Floor Detergents 2000 ml**







## Manual Soap Dishes Blix 1000ml

| Description                    | Manual soap dishes<br>vinegar                                    |
|--------------------------------|------------------------------------------------------------------|
| Contents                       | 1000ml                                                           |
| Dimension                      | 10 x 6 x 27 cm                                                   |
| EAN 8007379+<br>ITF 08007379 + | 007175<br>8 007379 007175                                        |
| X                              | 12                                                               |
|                                | 29 x 36 x 22,5 cm                                                |
|                                | cartons laye