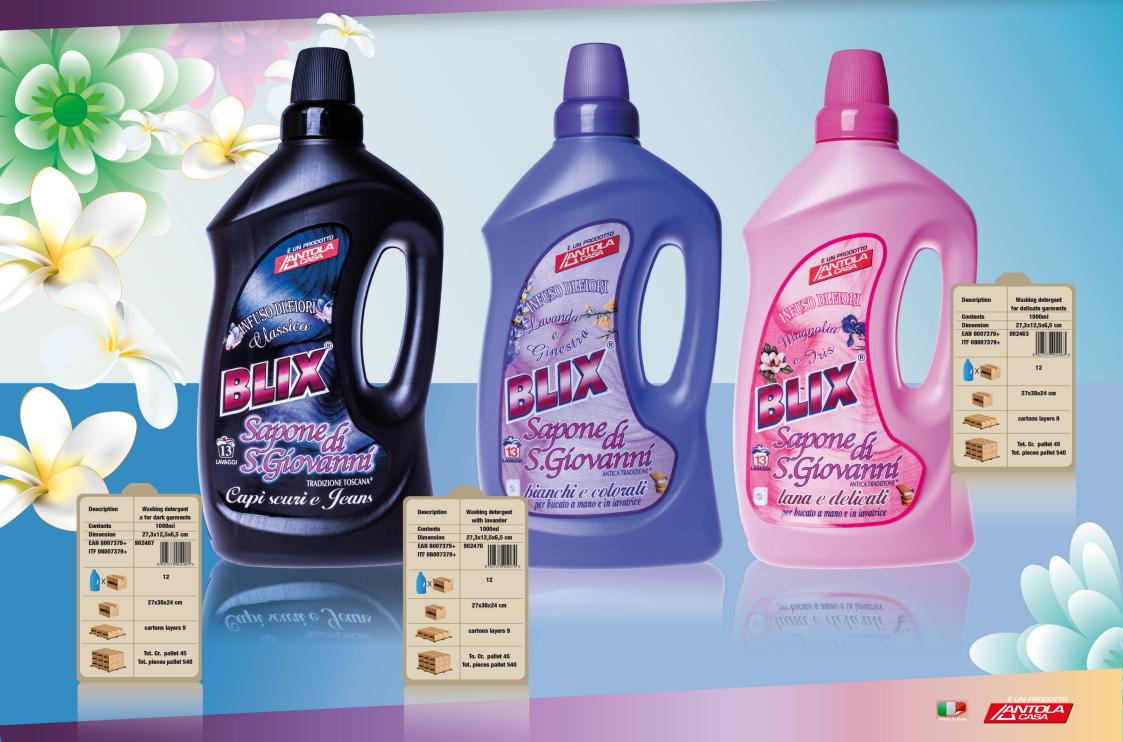

|
|                                | cartons layers 10                                                  |
|                                | Tot. Cr. pallet 50<br>Tot. pieces pallet 600                       |
|                                |                                                                    |





Dishes Detergent, hypoallergenic 800ml





## **Manual Lemon Herbal Soap Dishes**





## Pet & Clean







# **ACQUA SAN GIOVANNI**



ANTOLA

#### **Degreaser and Disinfectant Sprayers 750 ml**



#### **BLIX PRO Cleaners 750ml**



#### **Convenience Brand 750ml**





## **BLIX Washing Detergents 1000ml**



#### **Degreaser and Disinfectant Sprayers** 750 ml



## **BLIX Washing Detergents 1000ml**



## **BLIX San Giovanni Washing Detergents 1000ml**



#### Washing detergents CONVENIENCE BRAND, concentrate 1000ml





### Washing detergents BLIX Brand, 25 washes, 1650 ml





## BLIX Laundry Marseille detergent 2000 ml 25 washes





## BLIX San Giovanni Washing Detergents 2000 ml 25 lav



#### Washing detergents CONVENIENCE BRAND, concentrate 2000ml





## **BLIX Washing Detergent 3000ml**



## **BLIX Washing Detergent 3000 ml**



#### Washing detergents CONVENIENCE BRAND, concentrate 3000ml



## Washing detergents RISPLENDO Brand, 39 washes 3000ml



#### **BLIX conditioner 1650ml**

Argan

BLIX CONDITIONER

Argan

1650 ml 30,5x17,5x13,5

4

37,5x27x31cm

cartons layers 15

Tot Cr. pallet 60

ces pallet 240

Description

Contents

Dimensio

ITF 08007379+

/ X 🛶

Angen

FAN 8007379+ 007427



## **BLIX conditioner 2000ml**



##