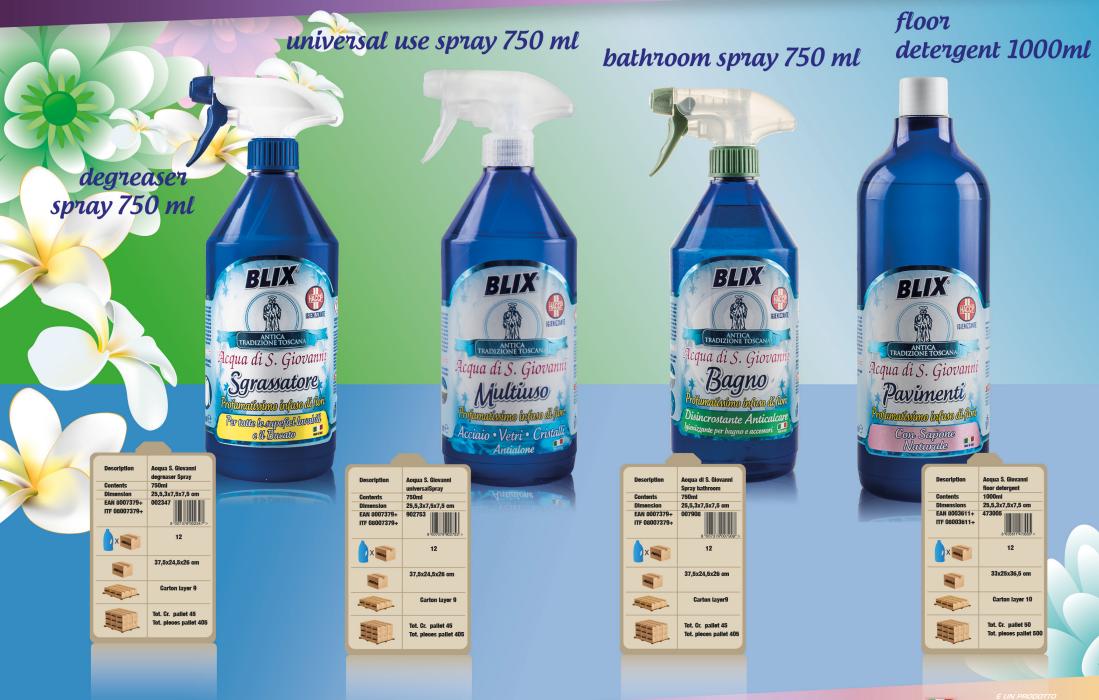

# **ACQUA SAN GIOVANNI**

ANTOLA

#### **Degreaser and Disinfectant Sprayers 750 ml**