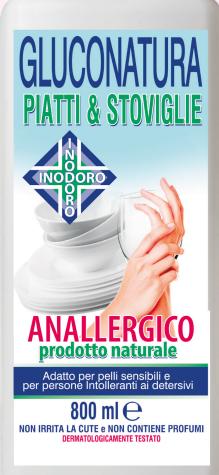

## **GLUCONATURA**

detergent for surfaces and washing for garments in universal use, hypoallergenic 1000ml

| Description                    | Hypoallergenic detergen<br>all-purpose                             |
|--------------------------------|--------------------------------------------------------------------|
| Contents                       | 1000 ml                                                            |
| Dimension                      | 25,5x95x6 cm                                                       |
| EAN 8003611+<br>ITF 08003611 + | 011009<br>8 <sup>1</sup> 003611 <sup>1</sup> 011009 <sup>4</sup> > |
| X                              | 12                                                                 |
|                                | 28,5x23,5x26,5cm                                                   |
|                                | cartons layers 10                                                  |
|                                | Tot. Cr. pallet 50<br>Tot. pieces pallet 600                       |
|                                |                                                                    |

Dishes Detergent, hypoallergenic 800ml