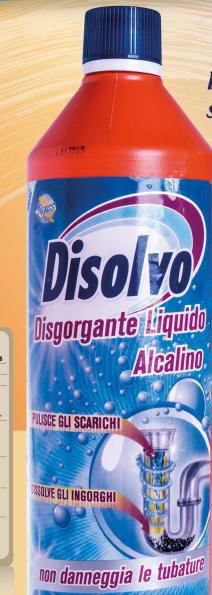

## Disolvo 1000ml

<sup>gere</sup> attentamente le istruzioni sul <sup>retro</sup>

Remove blockings of tubes, sodium hydroxide

Antola Casa detersivi: Warehouse, production and offices

How to arrive: 500 meters from A12 motorway exit Massa, towards Via Dorsale