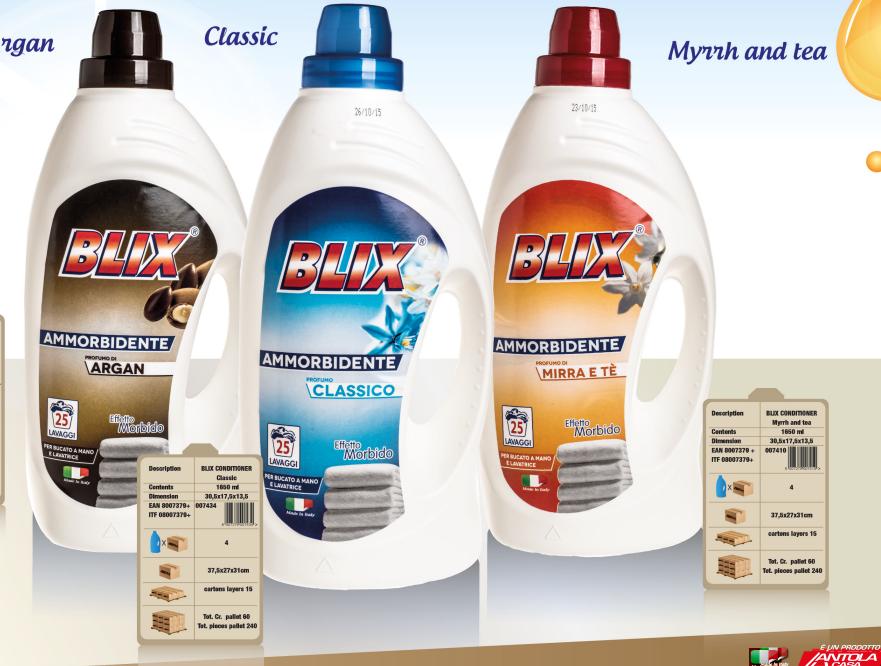

#### **BLIX conditioner 1650ml**

Argan

BLIX CONDITIONER

Argan

1650 ml 30,5x17,5x13,5

4

37,5x27x31cm

cartons layers 15

Tot Cr. pallet 60

ces pallet 240

Description

Contents

Dimensio

ITF 08007379+

/ X 🛶

Angen

FAN 8007379+ 007427

## **BLIX conditioner 2000ml**