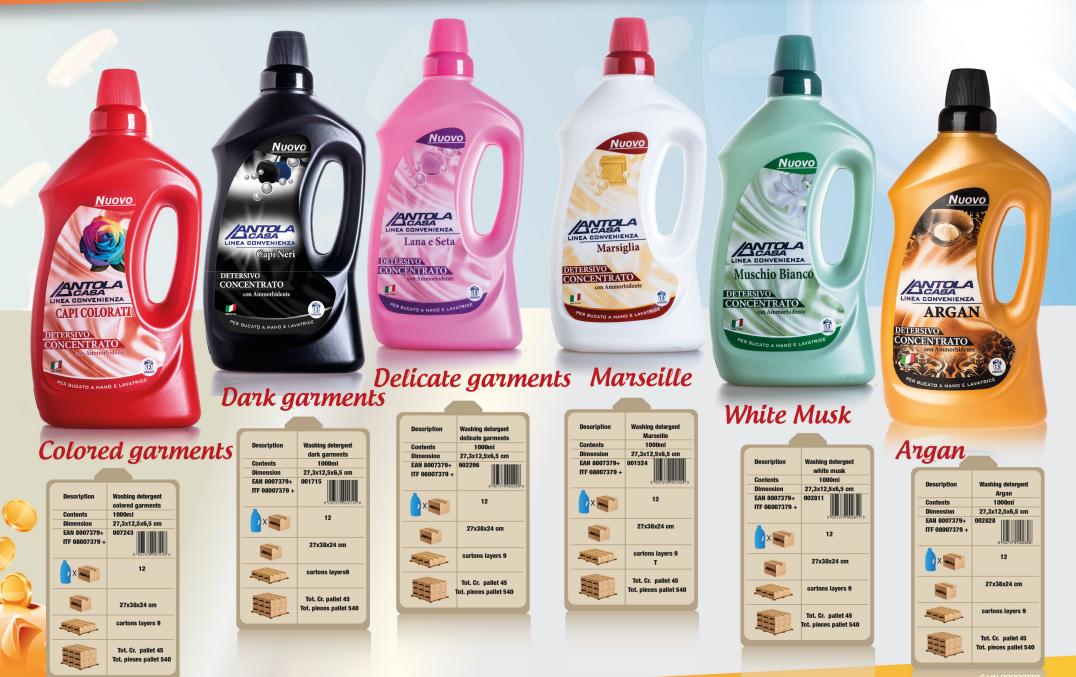

ers 10                                                  |
|                                | Tot. Cr. pallet 50<br>Tot. pieces pallet 600                       |
|                                |                                                                    |





Dishes Detergent, hypoallergenic 800ml





## **Manual Lemon Herbal Soap Dishes**





## Pet & Clean







# **ACQUA SAN GIOVANNI**



ANTOLA

#### **Degreaser and Disinfectant Sprayers 750 ml**



#### **BLIX PRO Cleaners 750ml**



#### **Convenience Brand 750ml**





## **BLIX Washing Detergents 1000ml**



#### **Degreaser and Disinfectant Sprayers** 750 ml



## **BLIX Washing Detergents 1000ml**



## **BLIX San Giovanni Washing Detergents 1000ml**



#### Washing detergents CONVENIENCE BRAND, concentrate 1000ml





### Washing detergents BLIX Brand, 25 washes, 1650 ml





## BLIX Laundry Marseille detergent 2000 ml 25 washes





## BLIX San Giovanni Washing Detergents 2000 ml 25 lav



#### Washing detergents CONVENIENCE BRAND, concentrate 2000ml





## **BLIX Washing Detergent 3000ml**



## **BLIX Washing Detergent 3000 ml**



#### Washing detergents CONVENIENCE BRAND, concentrate 3000ml



## Washing detergents RISPLENDO Brand, 39 washes 3000ml



#### **BLIX conditioner 1650ml**

Argan

BLIX CONDITIONER

Argan

1650 ml 30,5x17,5x13,5

4

37,5x27x31cm

cartons layers 15

Tot Cr. pallet 60

ces pallet 240

Description

Contents

Dimensio

ITF 08007379+

/ X 🛶

Angen

FAN 8007379+ 007427



## **BLIX conditioner 2000ml**



## **BLIX Bleach & Disinfectants**



#### **Blix Stain Removers Spr