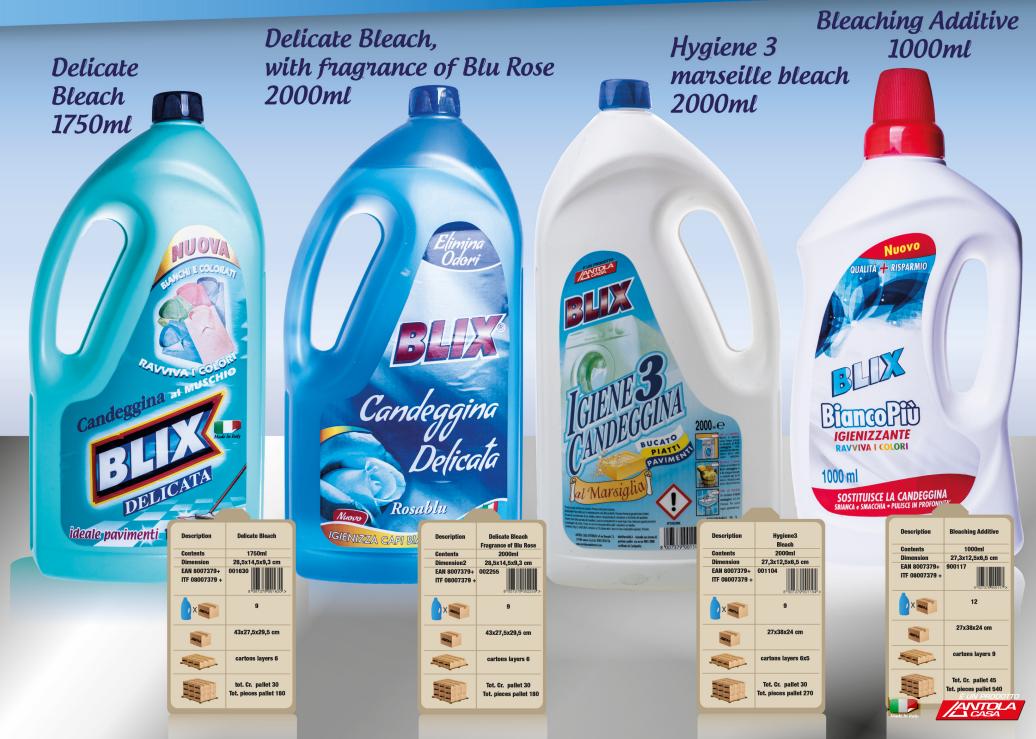

ENCE BRAND, concentrate 1000ml





### Washing detergents BLIX Brand, 25 washes, 1650 ml





## BLIX Laundry Marseille detergent 2000 ml 25 washes





## BLIX San Giovanni Washing Detergents 2000 ml 25 lav



#### Washing detergents CONVENIENCE BRAND, concentrate 2000ml





## **BLIX Washing Detergent 3000ml**



## **BLIX Washing Detergent 3000 ml**



#### Washing detergents CONVENIENCE BRAND, concentrate 3000ml



## Washing detergents RISPLENDO Brand, 39 washes 3000ml



#### **BLIX conditioner 1650ml**

Argan

BLIX CONDITIONER

Argan

1650 ml 30,5x17,5x13,5

4

37,5x27x31cm

cartons layers 15

Tot Cr. pallet 60

ces pallet 240

Description

Contents

Dimensio

ITF 08007379+

/ X 🛶

Angen

FAN 8007379+ 007427



## **BLIX conditioner 2000ml**



## **BLIX Bleach & Disinfectants**



#### **Blix Stain Removers Sprayers 750 ml**



#### **BLIX Floor Detergents 2000 ml**







## Manual Soap Dishes Blix 1000ml

| Description                    | Manual soap dishes<br>vinegar                                    |
|--------------------------------|------------------------------------------------------------------|
| Contents                       | 1000ml                                                           |
| Dimension                      | 10 x 6 x 27 cm                                                   |
| EAN 8007379+<br>ITF 08007379 + | 007175<br>8 007379 007175                                        |
| X                              | 12                                                               |
|                                | 29 x 36 x 22,5 cm