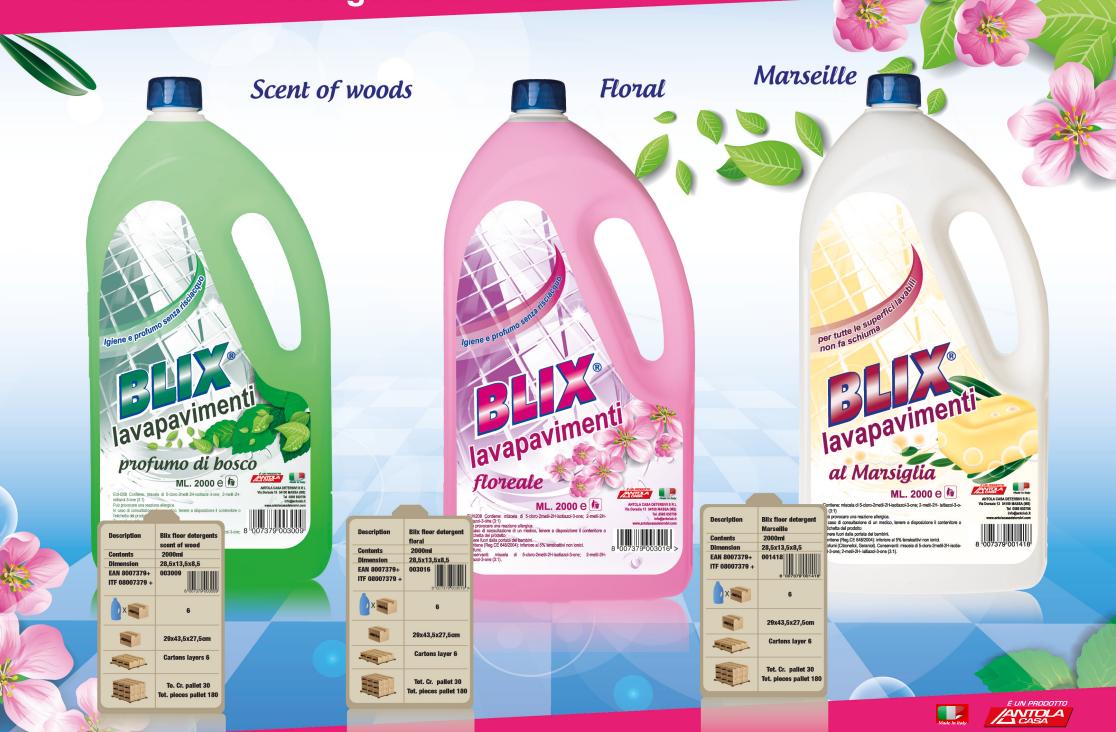

## BLIX Laundry Marseille detergent 2000 ml 25 washes





## BLIX San Giovanni Washing Detergents 2000 ml 25 lav



#### Washing detergents CONVENIENCE BRAND, concentrate 2000ml





## **BLIX Washing Detergent 3000ml**



## **BLIX Washing Detergent 3000 ml**



#### Washing detergents CONVENIENCE BRAND, concentrate 3000ml



## Washing detergents RISPLENDO Brand, 39 washes 3000ml



#### **BLIX conditioner 1650ml**

Argan

BLIX CONDITIONER

Argan

1650 ml 30,5x17,5x13,5

4

37,5x27x31cm

cartons layers 15

Tot Cr. pallet 60

ces pallet 240

Description

Contents

Dimensio

ITF 08007379+

/ X 🛶

Angen

FAN 8007379+ 007427



## **BLIX conditioner 2000ml**



## **BLIX Bleach & Disinfectants**



#### **Blix Stain Removers Sprayers 750 ml**



#### **BLIX Floor Detergents 2000 ml**







## Manual Soap Dishes Blix 1000ml

| Description                    | Manual soap dishes<br>vinegar                                    |
|--------------------------------|------------------------------------------------------------------|
| Contents                       | 1000ml                                                           |
| Dimension                      | 10 x 6 x 27 cm                                                   |
| EAN 8007379+<br>ITF 08007379 + | 007175<br>8 007379 007175                                        |
| X                              | 12                                                               |
|                                | 29 x 36 x 22,5 cm                                                |
|                                | cartons la