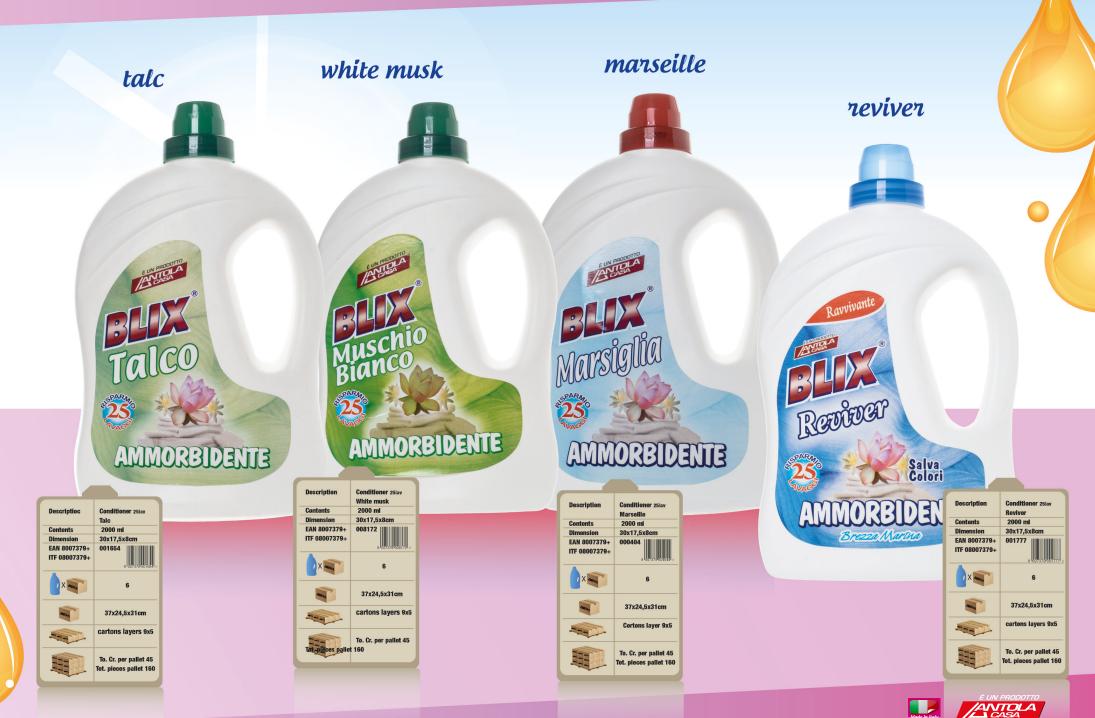

l**



#### Washing detergents CONVENIENCE BRAND, concentrate 1000ml





### Washing detergents BLIX Brand, 25 washes, 1650 ml





## BLIX Laundry Marseille detergent 2000 ml 25 washes





## BLIX San Giovanni Washing Detergents 2000 ml 25 lav



#### Washing detergents CONVENIENCE BRAND, concentrate 2000ml





## **BLIX Washing Detergent 3000ml**



## **BLIX Washing Detergent 3000 ml**



#### Washing detergents CONVENIENCE BRAND, concentrate 3000ml



## Washing detergents RISPLENDO Brand, 39 washes 3000ml



#### **BLIX conditioner 1650ml**

Argan

BLIX CONDITIONER

Argan

1650 ml 30,5x17,5x13,5

4

37,5x27x31cm

cartons layers 15

Tot Cr. pallet 60

ces pallet 240

Description

Contents

Dimensio

ITF 08007379+

/ X 🛶

Angen

FAN 8007379+ 007427



## **BLIX conditioner 2000ml**



## **BLIX Bleach & Disinfectants**



#### **Blix Stain Removers Sprayers 750 ml**



#### **BLIX Floor Detergents 2000 ml**







## Manual Soap Dishes Blix 1000ml

| Description                    | Manual soap dishes<br>vinegar                                    |
|--------------------------------|------------------------------------------------------------------|
| Contents                       | 1000ml                                                           |
| Dimension                      | 10 x 6 x 27 cm                                                   |
| EAN 8007379+<br>ITF 08007379 + | 007175<br>8 007379 007175                                        |
| X                              | 12                                                               |
|