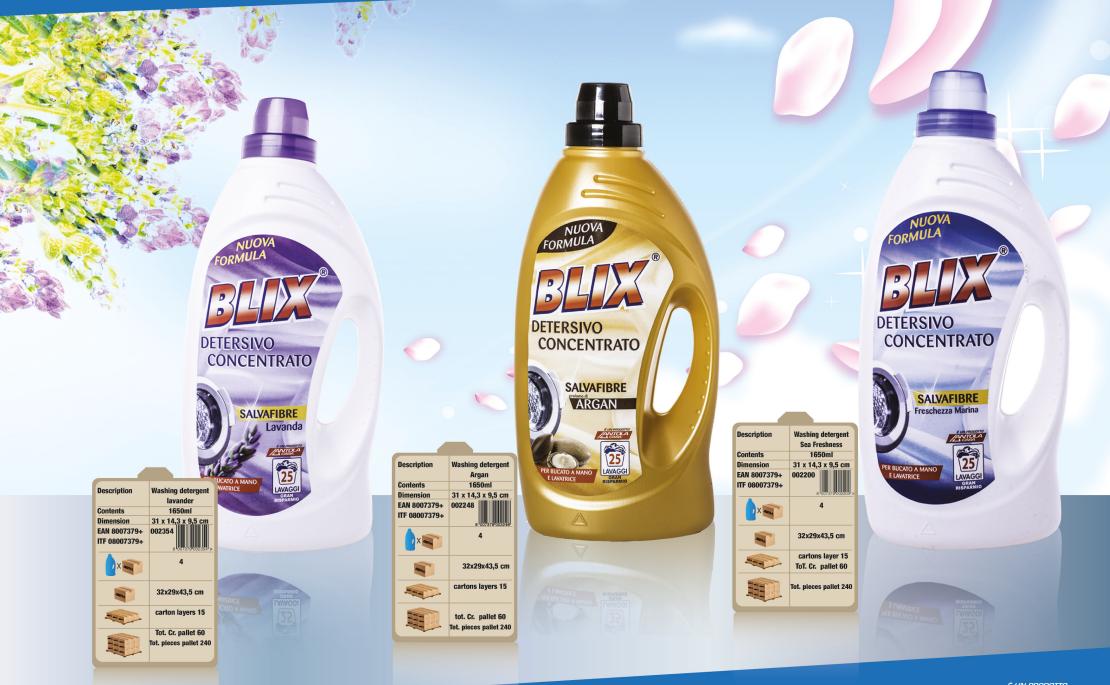

| Tot. Cr. pallet 50<br>Tot. pieces pallet 600                       |
|                                |                                                                    |





Dishes Detergent, hypoallergenic 800ml





## **Manual Lemon Herbal Soap Dishes**





## Pet & Clean







# **ACQUA SAN GIOVANNI**



ANTOLA

#### **Degreaser and Disinfectant Sprayers 750 ml**



#### **BLIX PRO Cleaners 750ml**



#### **Convenience Brand 750ml**





## **BLIX Washing Detergents 1000ml**



#### **Degreaser and Disinfectant Sprayers** 750 ml



## **BLIX Washing Detergents 1000ml**



## **BLIX San Giovanni Washing Detergents 1000ml**



#### Washing detergents CONVENIENCE BRAND, concentrate 1000ml





### Washing detergents BLIX Brand, 25 washes, 1650 ml





## BLIX Laundry Marseille detergent 2000 ml 25 washes





## BLIX San Giovanni Washing Detergents 2000 ml 25 lav



#### Washing detergents CONVENIENCE BRAND, concentrate 2000ml





## **BLIX Washing Detergent 3000ml**



## **BLIX Washing Detergent 3000 ml**



#### Washing detergents CONVENIENCE BRAND, concentrate 3000ml



## Washing detergents RISPLENDO Brand, 39 washes 3000ml



#### **BLIX conditioner 1650ml**

Argan

BLIX CONDITIONER

Argan

1650 ml 30,5x17,5x13,5

4

37,5x27x31cm

cartons layers 15

Tot Cr. pallet 60

ces pallet 240

Description

Contents

Dimensio

ITF 08007379+

/ X 🛶

Angen

FAN 8007379+ 007427



## **BLIX conditioner 2000ml**



## **BLIX Bleach & Disinfectants**



#### **Blix Stain Removers Sprayers 750 ml**



#### **BLIX Floor Detergents 2000 ml**