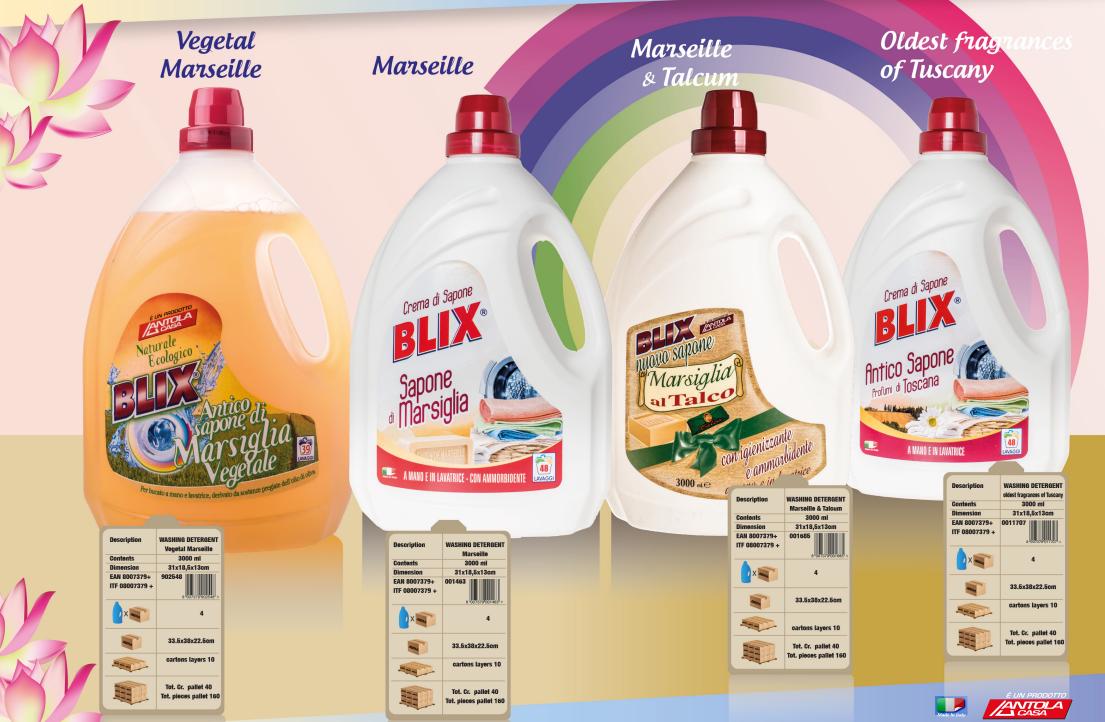

Brands completely ecological for laundry and for surface cleaning with herbs and plants and of quick and almost complete biodegradability are GLUCONATURA, FORZA NATURA, MARSIGLIA NATURAL and SAPONARIA. These are brands completely of internal property of ANTOLA CASA DETERSIVI.

These brands are directed to the preservation of the environment through the development of formulations that ensure the washing power even using environmentally friendly materials. Each fragrance is derived by the use of essential oils, in these cases.

Their natural origin has been certified from best italian Universities.

The assortment of Antola Casa Detergents is completed by The Brand Convenience: very good products with a very cheap prices.