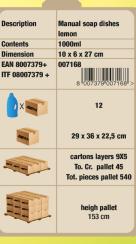

## Manual Soap Dishes Blix 1000ml

| Description                    | Manual soap dishes<br>vinegar                                    |
|--------------------------------|------------------------------------------------------------------|
| Contents                       | 1000ml                                                           |
| Dimension                      | 10 x 6 x 27 cm                                                   |
| EAN 8007379+<br>ITF 08007379 + | 007175<br>8 007379 007175                                        |
| X                              | 12                                                               |
|                                | 29 x 36 x 22,5 cm                                                |
|                                | cartons layers 9X5<br>To. Cr. pallet 45<br>Tot. pieces pallet 54 |
|                                | <b>height pallet</b><br>153 cm                                   |

Manual Soap Dishes with lemon and vinegar fragrances

#### Manual Soap Dishes Blix