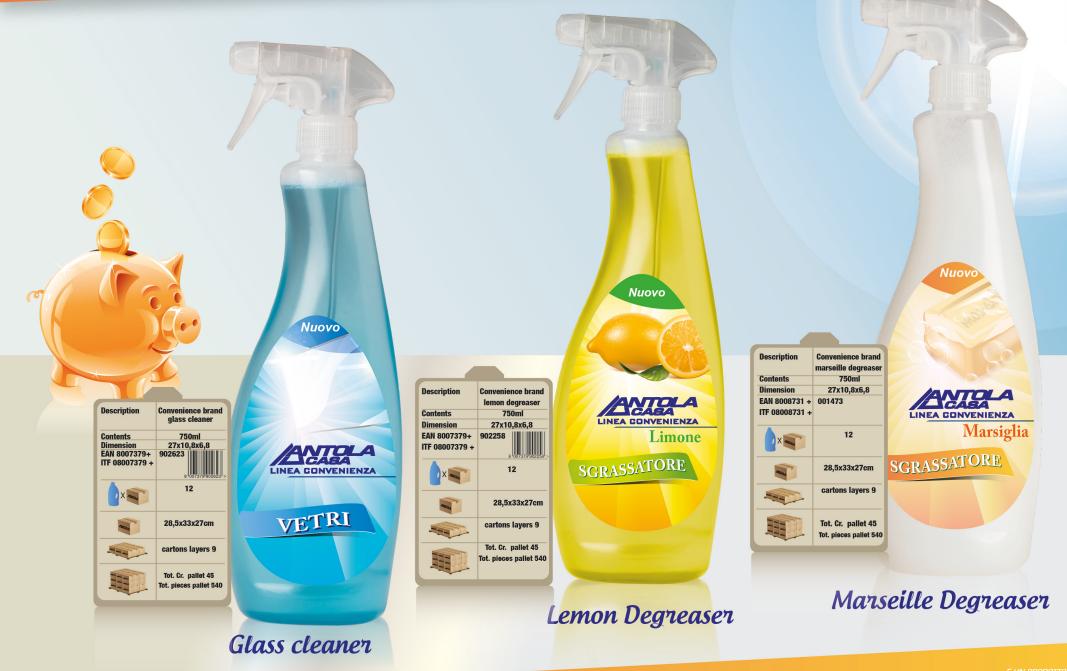

> |
| X                              | 12                                                                 |
|                                | 28,5x23,5x26,5cm                                                   |
|                                | cartons layers 10                                                  |
|                                | Tot. Cr. pallet 50<br>Tot. pieces pallet 600                       |
|                                |                                                                    |





Dishes Detergent, hypoallergenic 800ml





## **Manual Lemon Herbal Soap Dishes**





## Pet & Clean







# **ACQUA SAN GIOVANNI**



ANTOLA

#### **Degreaser and Disinfectant Sprayers 750 ml**



#### **BLIX PRO Cleaners 750ml**



#### **Convenience Brand 750ml**





## **BLIX Washing Detergents 1000ml**



#### **Degreaser and Disinfectant Sprayers** 750 ml



## **BLIX Washing Detergents 1000ml**



## **BLIX San Giovanni Washing Detergents 1000ml**



#### Washing detergents CONVENIENCE BRAND, concentrate 1000ml





### Washing detergents BLIX Brand, 25 washes, 1650 ml





## BLIX Laundry Marseille detergent 2000 ml 25 washes





## BLIX San Giovanni Washing Detergents 2000 ml 25 lav



#### Washing detergents CONVENIENCE BRAND, concentrate 2000ml





## **BLIX Washing Detergent 3000ml**



## **BLIX Washing Detergent 3000 ml**



#### Washing detergents CONVENIENCE BRAND, concentrate 3000ml



## Washing detergents RISPLENDO Brand, 39 washes 3000ml



#### **BLIX conditioner 1650ml**

Argan

BLIX CONDITIONER

Argan

1650 ml 30,5x17,5x13,5