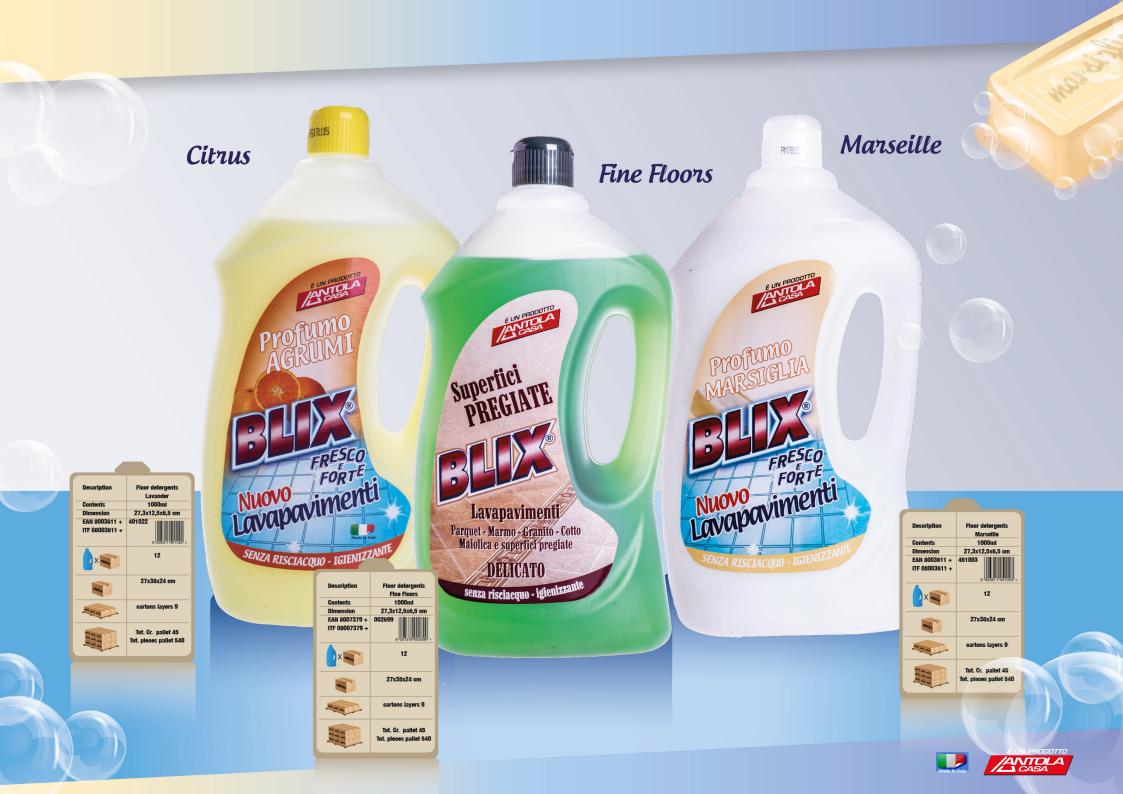

## BLIX Laundry Marseille detergent 2000 ml 25 washes





## BLIX San Giovanni Washing Detergents 2000 ml 25 lav



#### Washing detergents CONVENIENCE BRAND, concentrate 2000ml





## **BLIX Washing Detergent 3000ml**



## **BLIX Washing Detergent 3000 ml**



#### Washing detergents CONVENIENCE BRAND, concentrate 3000ml



## Washing detergents RISPLENDO Brand, 39 washes 3000ml



#### **BLIX conditioner 1650ml**

Argan

BLIX CONDITIONER

Argan

1650 ml 30,5x17,5x13,5

4

37,5x27x31cm

cartons layers 15

Tot Cr. pallet 60

ces pallet 240

Description

Contents

Dimensio

ITF 08007379+

/ X 🛶

Angen

FAN 8007379+ 007427



## **BLIX conditioner 2000ml**



## **BLIX Bleach & Disinfectants**



#### **Blix Stain Removers Sprayers 750 ml**



#### **BLIX Floor Detergents 2000 ml**







## Manual Soap Dishes Blix 1000ml

| Description                    | Manual soap dishes<br>vinegar                                    |
|--------------------------------|------------------------------------------------------------------|
| Contents                       | 1000ml                                                           |
| Dimension                      | 10 x 6 x 27 cm                                                   |
| EAN 8007379+<br>ITF 08007379 + | 007175<br>8 007379 007175                                        |
| X                              | 12                                                               |
|                                | 29 x 36 x 22,5 cm                                                |
|                                | cartons layers