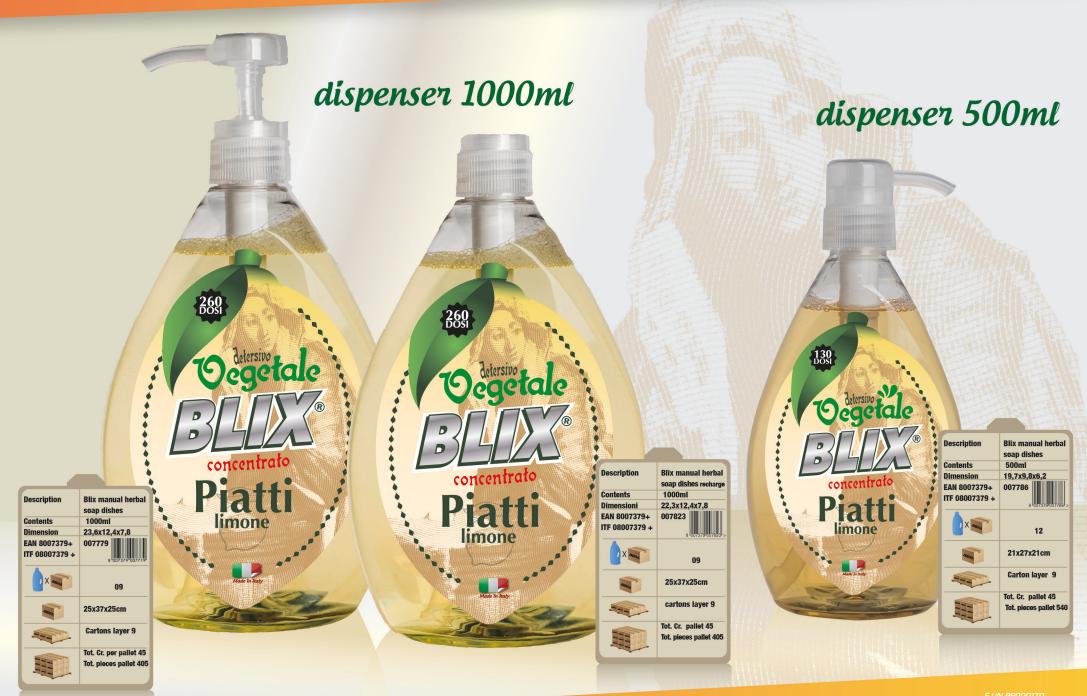

## **BLIX Washing Detergents 1000ml**

## **BLIX San Giovanni Washing Detergents 1000ml**

### Washing detergents BLIX Brand, 25 washes, 1650 ml