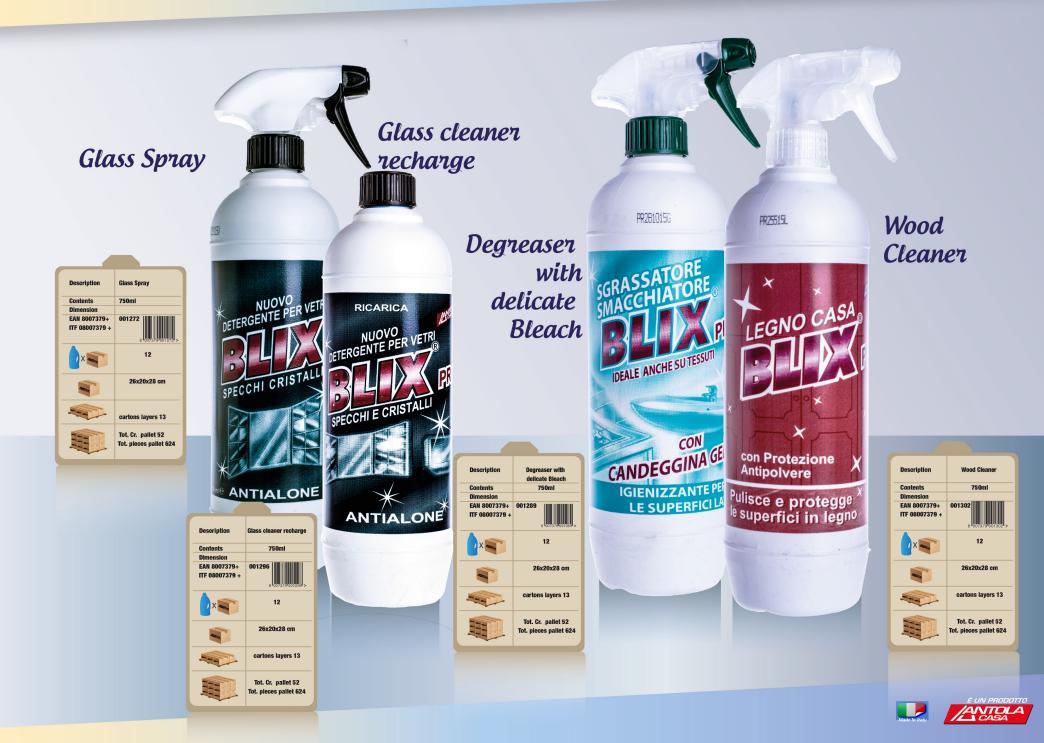

11 <sup>1</sup> 011009 <sup>4</sup> > |
| X                              | 12                                                                 |
|                                | 28,5x23,5x26,5cm                                                   |
|                                | cartons layers 10                                                  |
|                                | Tot. Cr. pallet 50<br>Tot. pieces pallet 600                       |
|                                |                                                                    |





Dishes Detergent, hypoallergenic 800ml





## **Manual Lemon Herbal Soap Dishes**





## Pet & Clean







# **ACQUA SAN GIOVANNI**



ANTOLA

#### **Degreaser and Disinfectant Sprayers 750 ml**



#### **BLIX PRO Cleaners 750ml**



#### **Convenience Brand 750ml**





## **BLIX Washing Detergents 1000ml**



#### **Degreaser and Disinfectant Sprayers** 750 ml



## **BLIX Washing Detergents 1000ml**



## **BLIX San Giovanni Washing Detergents 1000ml**



#### Washing detergents CONVENIENCE BRAND, concentrate 1000ml





### Washing detergents BLIX Brand, 25 washes, 1650 ml





## BLIX Laundry Marseille detergent 2000 ml 25 washes





## BLIX San Giovanni Washing Detergents 2000 ml 25 lav



#### Washing detergents CONVENIENCE BRAND, concentrate 2000ml





## **BLIX Washing Detergent 3000ml**



## **BLIX Washing Detergent 3000 ml**



#### Washing detergents CONVENIENCE BRAND, concentrate 3000ml



## Washing detergents RISPLENDO Brand, 39 washes 3000ml



#### **BLIX conditioner 1650ml**

Argan

BLIX CONDITIO