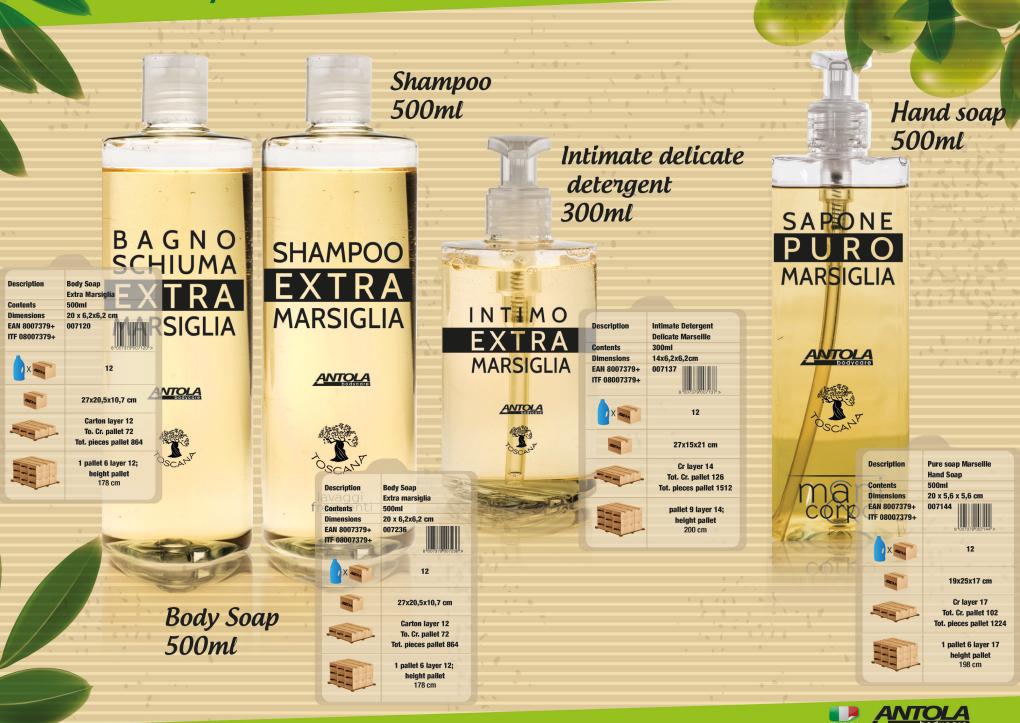

itation to our four-legged friends.

Brands completely ecological for laundry and for surface cleaning with herbs and plants and of quick and almost complete biodegradability are GLUCONATURA, FORZA NATURA, MARSIGLIA NATURAL and SAPONARIA. These are brands completely of internal property of ANTOLA CASA DETERSIVI.

These brands are directed to the preservation of the environment through the development of formulations that ensure the washing power even using environmentally friendly materials. Each fragrance is derived by the use of essential oils, in these cases.

Their natural origin has been certified from best italian Universities.

The assortment of Antola Casa Detergents is completed by The Brand Convenience: very good products with a very cheap prices.



#### **Body Care Products**



## **Eco Brand FORZA NATURA**

ECO LAUNDRY detergent 3000ml ECO LAUNDRY detergent for delicate garments 1000ml

> LANA F DELICATI

Ecodetersivo

umi tipici della toscan

Eco Laundry

for delicate garments 1000ml

27,3x12,5x6,5 cm

12

27x38x24 cm

cartons lavers 9

Tot. Cr. pallet 45

ot, pieces pallet 540

191008

Contents

Dimension

EAN 8003611+

ITF 08007379 -

) X 👞

-

----



PER LAVATRICE

Scodettersityo

39





ECO FLOOR detergent 1000ml

| Description                   | Eco Floor<br>detergent                       |
|-------------------------------|----------------------------------------------|
| Contents                      | 1000ml                                       |
| Dimension                     | 25,5x9,5x6cm                                 |
| EAN 8003611+<br>ITF