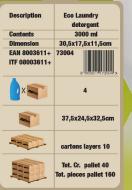

## **Eco Brand FORZA NATURA**

ECO LAUNDRY detergent 3000ml ECO LAUNDRY detergent for delicate garments 1000ml

> LANA F DELICATI

Ecodetersivo

umi tipici della toscan

Eco Laundry

for delicate garments 1000ml

27,3x12,5x6,5 cm

12

27x38x24 cm

cartons lavers 9

Tot. Cr. pallet 45

ot, pieces pallet 540

191008

Contents

Dimension

EAN 8003611+

ITF 08007379 -

) X 👞

-

----

PER LAVATRICE

Scodettersityo

39